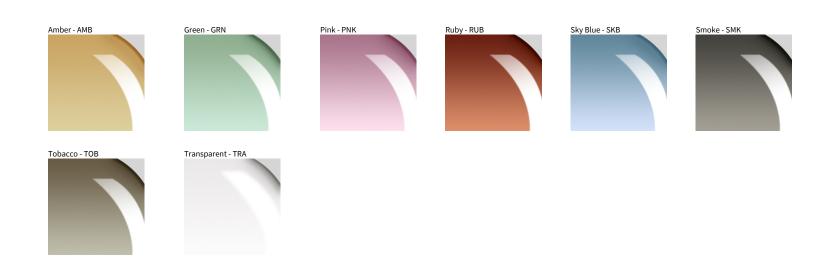

## LA STILLA MONOPOINT SUSPENSION

COLOR FINISH CHAR

| PROJECT  |  |
|----------|--|
| ТҮРЕ     |  |
| NOTES    |  |
| QUANTITY |  |
| DATE     |  |

Digital: Not all screens are calibrated the same, and therefore, colors will appear differently between screens. Physical: When texture is involved, there will be variations in color, character and tone within a product series and between product families.